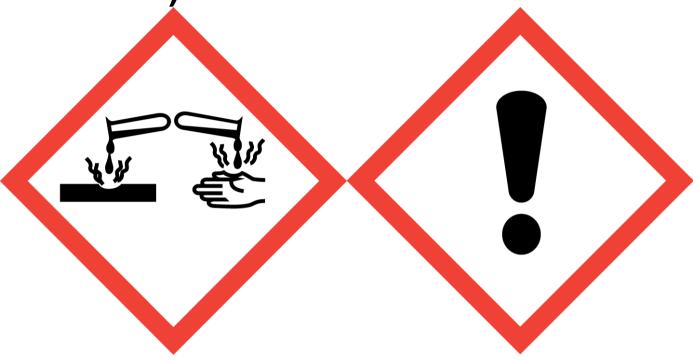

Sherbet Zombie Toilet Sink Mop (Contains:Citric Acid, Lathanol)

Danger: Causes serious eye damage. May cause respiratory irritation. Avoid breathing vapour or dust. Use only outdoors or in a well-ventilated area. Wear protective gloves/eye protection/face protection. IF INHALED: Remove victim to fresh air and keep at rest in a position comfortable for breathing. IF IN EYES: Rinse cautiously with water for several minutes. Remove contact lenses, if present and easy to do. Continue rinsing. Immediately call a POISON CENTER or doctor/physician. Dispose of contents/container to approved disposal site, in accordance with local regulations. Contains Citral. May produce an allergic reaction.