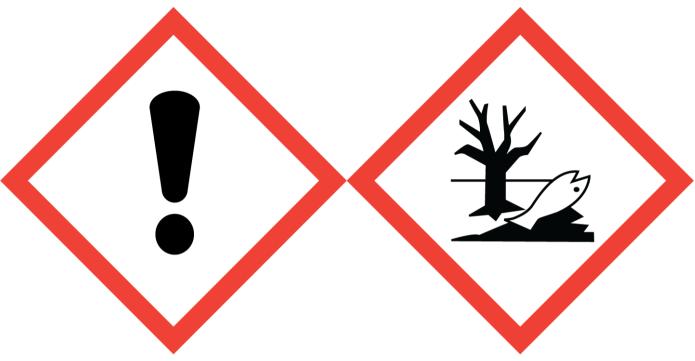

Ombre leather (Contains:1-(1,2,3,4,5,6,7,8-Octahydro-2,3,8,8-tetramethyl-2naphthalenyl)ethanone, delta-1-(2,6,6-Trimethyl-3-cyclohexen-1-yl)-2-buten-1-one)

Warning: May cause an allergic skin reaction. Toxic to aquatic life with long lasting effects. Avoid breathing vapour or dust. Avoid release to the environment. Wear protective gloves/eye protection/face protection. IF ON SKIN: Wash with plenty of soap and water. If skin irritation or rash occurs: Get medical advice/attention. Collect spillage. Dispose of contents/container to approved disposal site, in accordance with local regulations. Contains (E)-1-(2,6,6-Trimethyl-1,3-cyclohexadien-1-yl)-2-buten-1-one, 2,6,6-Trimethylcyclohexa-1,3-dienyl methanal, Cinnamyl alcohol, Geraniol, Methyl 2-octynoate, Methyl atrarate, Nerol, Reaction mass of (1S,3aR, 4S,8aS)-4,8,8-trimethyl-9-methylidenedecahydro-1,4-methanoazulene and (1R,4E,9S)-4,11,11-trimethyl-8-methylidenebicyclo[7.2.0]undec-4ene, TETRAMETHYLTRICY CLOPROPANOL, alpha-iso-Methylionone. May produce an allergic reaction.