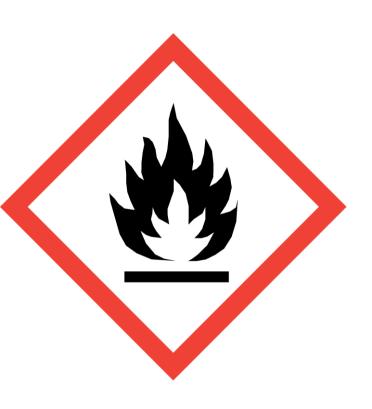

## **Ombre Leather 25% Perfumers Alcohol**

Danger: Highly flammable liquid and vapour. Harmful to aquatic life with long lasting effects. Keep away from heat, sparks, open flames and hot surfaces. - No smoking. Take precautionary measures against static discharge. Avoid release to the environment. Wear protective gloves/eye protection/face protection. Dispose of contents/container to approved disposal site, in accordance with local regulations. Contains 1-(1,2,3,4,5,6,7,8-Octahydro-2,3,8,8-tetramethyl-2-naphthalenyl)ethanone, Methyl 2-octynoate, TETRAMETHYLTRICY CLOPROPANOL, delta-1-(2,6,6-Trimethyl-3-cyclohexen-1-yl)-2-buten-1-one. May produce an allergic reaction.