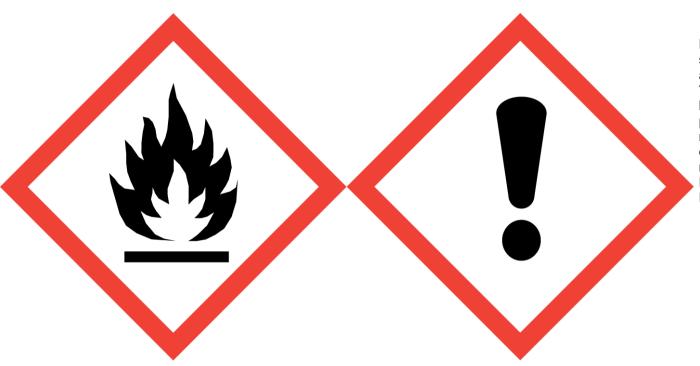

## Goddess 25% Perfumers Alcohol (Contains:1-(1,2,3,4,5,6,7,8-Octahydro-2,3,8,8-tetramethyl-2-naphthalenyl)ethanone, Benzyl salicylate, Linalool)

Danger: Highly flammable liquid and vapour. May cause an allergic skin reaction. Harmful to aquatic life with long lasting effects. Keep away from heat, sparks, open flames and hot surfaces. - No smoking. Take precautionary measures against static discharge. Avoid breathing vapour or dust. Avoid release to the environment. Wear protective gloves/eye protection/face protection. If skin irritation or rash occurs: Get medical advice/attention. Dispose of contents/container to approved disposal site, in accordance with local regulations. Contains Coumarin, Hydroxycitronellal, Linalyl acetate, Reaction mass of geranyl acetate and neryl acetate, alpha-Hexylcinnamaldehyde, d-Limonene. May produce an allergic reaction.