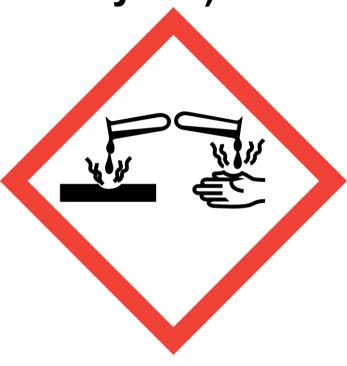

## Goddess Multi Purpose Cleaner Base (Contains:Alcohol Ethoxylate)

Danger: Causes skin irritation. Causes serious eye damage. Wash hands and other contacted skin thoroughly after handling. Wear protective gloves/eye protection/face protection. IF ON SKIN: Wash with plenty of soap and water. IF IN EYES: Rinse cautiously with water for several minutes. Remove contact lenses, if present and easy to do. Continue rinsing. Immediately call a POISON CENTER or doctor/physician. Contains 1-(1,2,3,4,5,6,7,8-Octahydro-2,3,8,8-tetramethyl-2-naphthalenyl)ethanone, Benzyl salicylate, Linalool. May produce an allergic reaction.