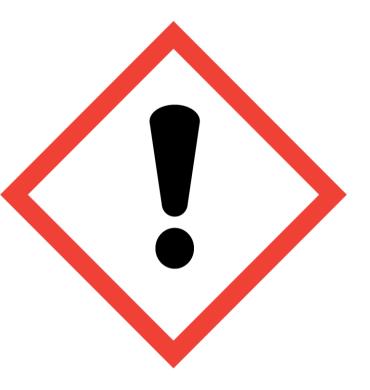

## **Ruby Jasmine Surface Disinfectant Cleaner Base**

Warning: Causes skin irritation. Causes serious eye irritation. Harmful to aquatic life with long lasting effects. Wash hands and other contacted skin thoroughly after handling. Avoid release to the environment. Wear protective gloves/eye protection/face protection. IF ON SKIN: Wash with plenty of soap and water. IF IN EYES: Rinse cautiously with water for several minutes. Remove contact lenses, if present and easy to do. Continue rinsing. Dispose of contents/container to approved disposal site, in accordance with local regulations.