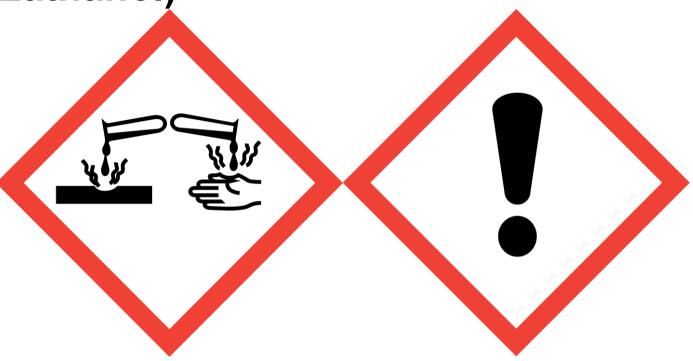

Ruby Jasmine Toilet Sink Mop (Contains:Citric Acid, Lathanol)

Danger: Causes serious eye damage. May cause respiratory irritation. Avoid breathing vapour or dust. Use only outdoors or in a well-ventilated area. Wear protective gloves/eye protection/face protection. IF INHALED: Remove victim to fresh air and keep at rest in a position comfortable for breathing. IF IN EYES: Rinse cautiously with water for several minutes. Remove contact lenses, if present and easy to do. Continue rinsing. Immediately call a POISON CENTER or doctor/physician. Dispose of contents/container to approved disposal site, in accordance with local regulations.