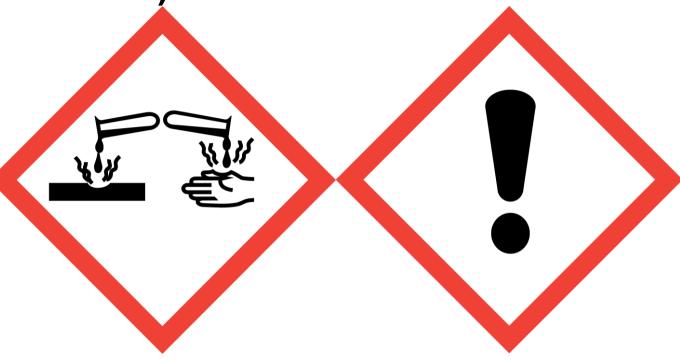

Exotic Bloom Toilet Sink Mop (Contains:Citric Acid, Lathanol)

Danger: Causes serious eye damage. May cause respiratory irritation. Avoid breathing vapour or dust. Use only outdoors or in a well-ventilated area. Wear protective gloves/eye protection/face protection. IF INHALED: Remove victim to fresh air and keep at rest in a position comfortable for breathing. IF IN EYES: Rinse cautiously with water for several minutes. Remove contact lenses, if present and easy to do. Continue rinsing. Immediately call a POISON CENTER or doctor/physician. Dispose of contents/container to approved disposal site, in accordance with local regulations. Contains Linalool, Tetrahydrolinalool. May produce an allergic reaction.