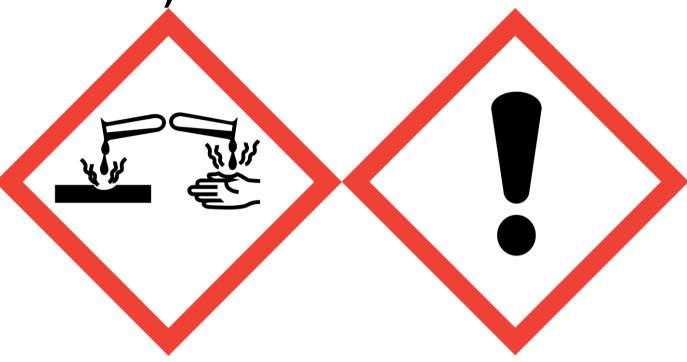

Fairy Fresh Toilet Sink Mop (Contains:Citric Acid, Lathanol)

Danger: Causes serious eye damage. May cause respiratory irritation. Harmful to aquatic life with long lasting effects. Avoid breathing vapour or dust. Use only outdoors or in a well-ventilated area. Avoid release to the environment. Wear protective gloves/eye protection/face protection. IF INHALED: Remove victim to fresh air and keep at rest in a position comfortable for breathing. IF IN EYES: Rinse cautiously with water for several minutes. Remove contact lenses, if present and easy to do. Continue rinsing. Immediately call a POISON CENTER or doctor/physician. Dispose of contents/container to approved disposal site, in accordance with local regulations. Contains Hexyl salicylate. May produce an allergic reaction.