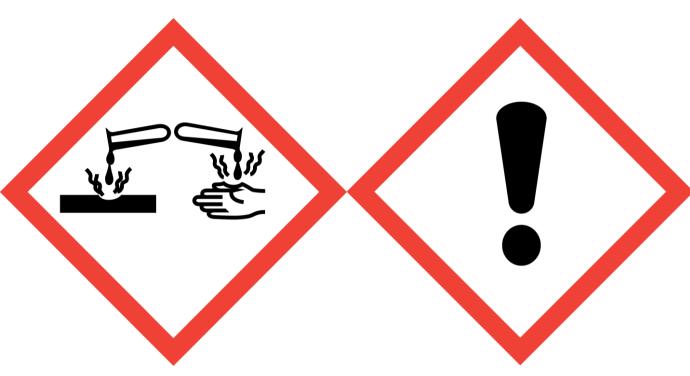

## Phantom Toilet Sink Mop (Contains: Citric Acid, Lathanol)

Danger: Causes serious eye damage. May cause respiratory irritation. Harmful to aquatic life with long lasting effects. Avoid breathing vapour or dust. Use only outdoors or in a well-ventilated area. Avoid release to the environment. Wear protective gloves/eye protection/face protection. IF INHALED: Remove victim to fresh air and keep at rest in a position comfortable for breathing. IF IN EYES: Rinse cautiously with water for several minutes. Remove contact lenses, if present and easy to do. Continue rinsing. Immediately call a POISON CENTER or doctor/physician. Dispose of contents/container to approved disposal site, in accordance with local regulations. Contains 1-(1,2,3,4,5,6,7,8-Octahydro-2,3,8,8-tetramethyl-2-naphthalenyl)ethanone, Linalyl acetate. May produce an allergic reaction.