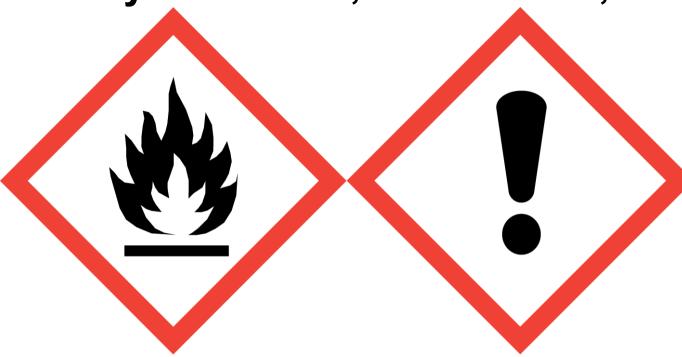

## Moonlight Lily 25% Perfumers Alcohol (Contains:Linalool, Tetrahydrolinalool, d-Limonene, dl-Citronellol)

Danger: Highly flammable liquid and vapour. Causes skin irritation. May cause an allergic skin reaction. Causes serious eye irritation. Harmful to aquatic life with long lasting effects. Keep away from heat, sparks, open flames and hot surfaces. - No smoking. Take precautionary measures against static discharge. Avoid breathing vapour or dust. Wash hands and other contacted skin thoroughly after handling. Avoid release to the environment. Wear protective gloves/eye protection/face protection. IF IN EYES: Rinse cautiously with water for several minutes. Remove contact lenses, if present and easy to do. Continue rinsing. If skin irritation or rash occurs: Get medical advice/attention. Dispose of contents/container to approved disposal site, in accordance with local regulations. Contains 1-(1,2,3,4,5,6,7,8-Octahydro-2,3,8,8-tetramethyl-2-naphthalenyl) ethanone, 2,4-Dimethyl-3-cyclohexen-1-carboxaldehyde, 2-Methyl-3-(p-isopropylphenyl)propionaldehyde, 4-tert-Butylcyclohexyl acetate, Citral, Coumarin, Geraniol, Hexyl salicylate, Reaction mass of 1isopropyl-4-methyl-7-oxabicyclo[2.2.1]heptane and 1,3,3-trimethyl-2oxabicyclo[2.2.2]octane, alpha-Hexylcinnamaldehyde, delta-1-(2,6,6-Trimethyl-3-cyclohexen-1-yl)-2-buten-1-one. May produce an allergic reaction.