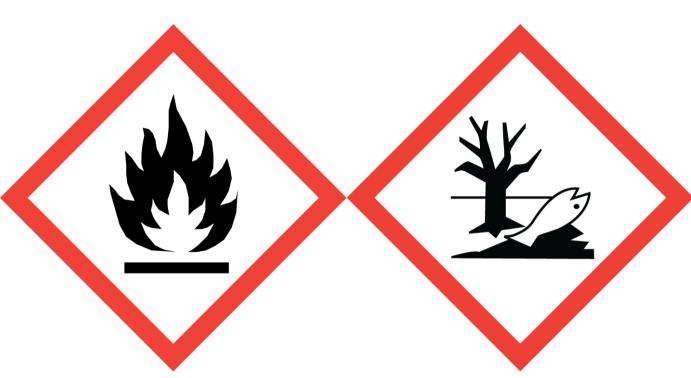

## **Luna Ocean 25% Perfumers Alcohol**

Danger: Highly flammable liquid and vapour. Toxic to aquatic life with long lasting effects. Keep away from heat, sparks, open flames and hot surfaces. - No smoking. Take precautionary measures against static discharge. Avoid release to the environment. Wear protective gloves/eye protection/face protection. Collect spillage. Dispose of contents/container to approved disposal site, in accordance with local regulations. Contains 1-(1,2,3,4,5,6,7,8-Octahydro-2,3,8,8-tetramethyl-2-naphthalenyl)ethanone, Citral, Coumarin, Linalool, Linalyl acetate, Nerolidol (isomer unspecified), Reaction mass of (1S, 3aR,4S,8aS)-4,8,8-trimethyl-9-methylidenedecahydro-1,4-methanoazulene and (1R,4E,9S)-4,11,11-trimethyl-8-methylidenebicyclo[7.2.0]undec-4-ene, alpha-iso-Methylionone, d-Limonene. May produce an allergic reaction.