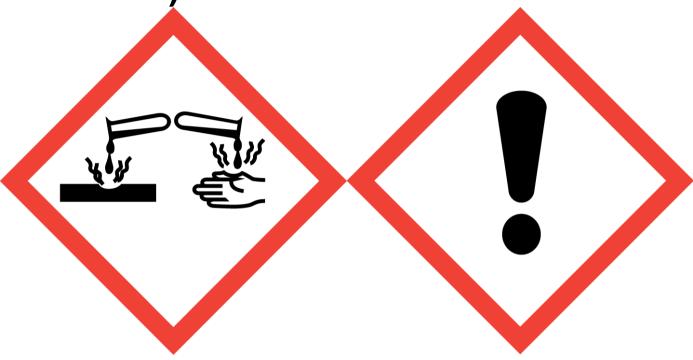

## Lime Sherbet Toilet Sink Mop (Contains:Citric Acid, Lathanol)

Danger: Causes serious eye damage. May cause respiratory irritation. Avoid breathing vapour or dust. Use only outdoors or in a well-ventilated area. Wear protective gloves/eye protection/face protection. IF INHALED: Remove victim to fresh air and keep at rest in a position comfortable for breathing. IF IN EYES: Rinse cautiously with water for several minutes. Remove contact lenses, if present and easy to do. Continue rinsing. Immediately call a POISON CENTER or doctor/physician. Dispose of contents/container to approved disposal site, in accordance with local regulations. Contains Citral. May produce an allergic reaction.