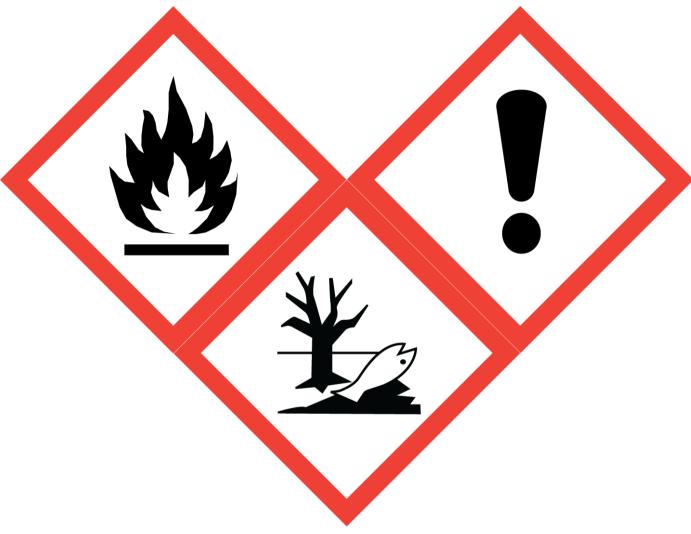

## Almond Milk 25% Perfumers Alcohol (Contains:1-(1,2,3,4,5,6,7,8-Octahydro-2,3,8,8-tetramethyl-2-naphthalenyl)ethanone)

Danger: Highly flammable liquid and vapour. May cause an allergic skin reaction. Toxic to aquatic life with long lasting effects. Keep away from heat, sparks, open flames and hot surfaces. - No smoking. Take precautionary measures against static discharge. Avoid breathing vapour or dust. Avoid release to the environment. Wear protective gloves/eye protection/face protection. If skin irritation or rash occurs: Get medical advice/attention. Collect spillage. Dispose of contents/container to approved disposal site, in accordance with local regulations. Contains 4-tert-Butylcyclohexyl acetate, Linalyl acetate, delta-1-(2,6,6-Trimethyl-3-cyclohexen-1-yl)-2-buten-1-one. May produce an allergic reaction.