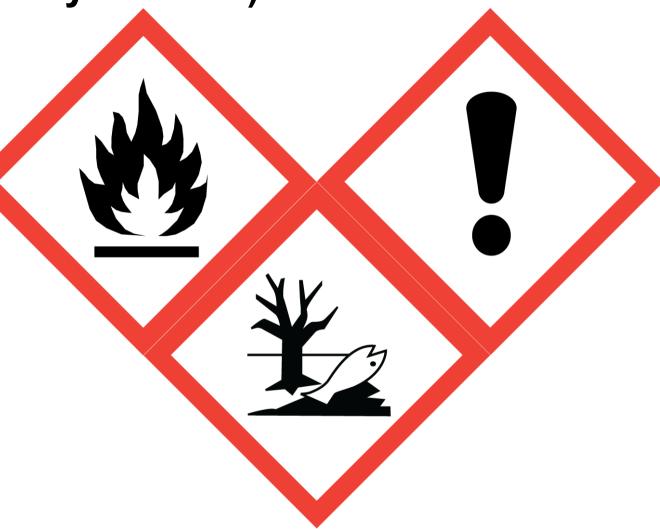

Jammy Time 25% Perfumers Alcohol (Contains:Linalool, Linalyl acetate)

Danger: Highly flammable liquid and vapour. May cause an allergic skin reaction. Toxic to aquatic life with long lasting effects. Keep away from heat, sparks, open flames and hot surfaces. - No smoking. Take precautionary measures against static discharge. Avoid breathing vapour or dust. Avoid release to the environment. Wear protective gloves/eye protection/face protection. If skin irritation or rash occurs: Get medical advice/attention. Collect spillage. Dispose of contents/container to approved disposal site, in accordance with local regulations. Contains 2-Methyl-3-(p-isopropylphenyl) propionaldehyde, 4-tert-Butylcyclohexyl acetate, Coumarin, Hexyl salicylate, Reaction mass of 1-isopropyl-4-methyl-7-oxabicyclo[2.2.1] heptane and 1,3,3-trimethyl-2-oxabicyclo[2.2.2]octane, alpha-Hexylcinnamaldehyde, d-Limonene. May produce an allergic reaction.