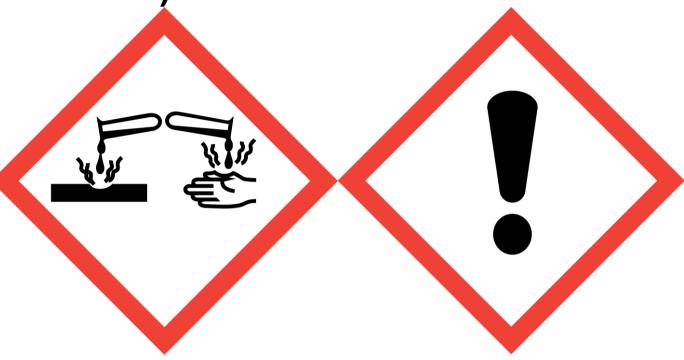

Jammy Time Toilet Sink Mop (Contains:Citric Acid, Lathanol)

Danger: Causes serious eye damage. May cause respiratory irritation. Avoid breathing vapour or dust. Use only outdoors or in a well-ventilated area. Wear protective gloves/eye protection/face protection. IF INHALED: Remove victim to fresh air and keep at rest in a position comfortable for breathing. IF IN EYES: Rinse cautiously with water for several minutes. Remove contact lenses, if present and easy to do. Continue rinsing. Immediately call a POISON CENTER or doctor/physician. Dispose of contents/container to approved disposal site, in accordance with local regulations. Contains Linalool, Linalyl acetate. May produce an allergic reaction.