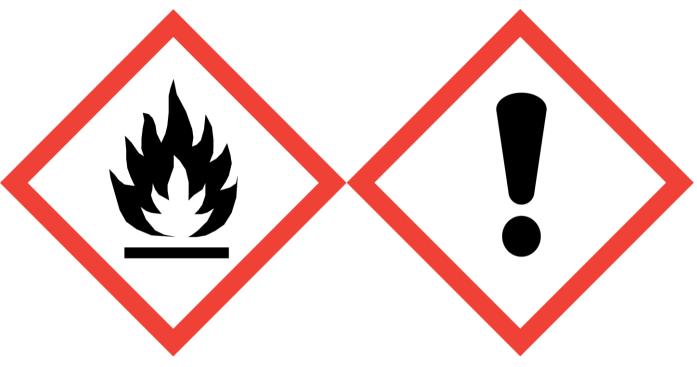

## Rockin Ruby Razz 25% Perfumers Alcohol (Contains:Linalool, d-Limonene, delta-1-(2,6,6-Trimethyl-3-cyclohexen-1-yl)-2-buten-1-one)

Danger: Highly flammable liquid and vapour. May cause an allergic skin reaction. Harmful to aquatic life with long lasting effects. Keep away from heat, sparks, open flames and hot surfaces. - No smoking. Take precautionary measures against static discharge. Avoid breathing vapour or dust. Avoid release to the environment. Wear protective gloves/eye protection/face protection. If skin irritation or rash occurs: Get medical advice/attention. Dispose of contents/container to approved disposal site, in accordance with local regulations. Contains 2,4-Dimethyl-3-cyclohexen-1-carboxaldehyde, 2-Methyl-3-(p-isopropylphenyl)propionaldehyde, Citral, Ethyl methylphenylglycidate, Geraniol, Linalyl acetate, Nerol, Reaction mass of geranyl acetate and neryl acetate, Tetrahydrolinalool, alpha-Hexylcinnamaldehyde. May produce an allergic reaction.