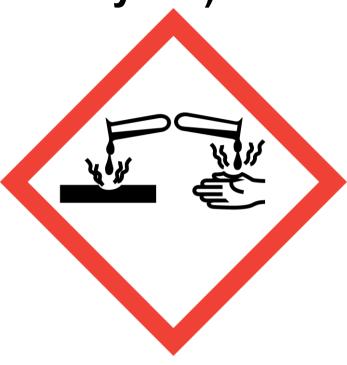

## Lavender Multi Purpose Cleaner Base (Contains:Alcohol Ethoxylate)

Danger: Causes skin irritation. Causes serious eye damage. Wash hands and other contacted skin thoroughly after handling. Wear protective gloves/eye protection/face protection. IF ON SKIN: Wash with plenty of soap and water. IF IN EYES: Rinse cautiously with water for several minutes. Remove contact lenses, if present and easy to do. Continue rinsing. Immediately call a POISON CENTER or doctor/physician. Contains Linalool, Linalyl acetate, Reaction mass of cis-1-methyl-1-(4-methylcyclohexyl) ethyl acetate and trans-1-methyl-1-(4-methylcyclohexyl) ethyl acetate and cis- 4-isopropyl-1-methylcyclohexyl acetate and trans-4-isopropyl-1-methylcyclohexyl acetate. May produce an allergic reaction.