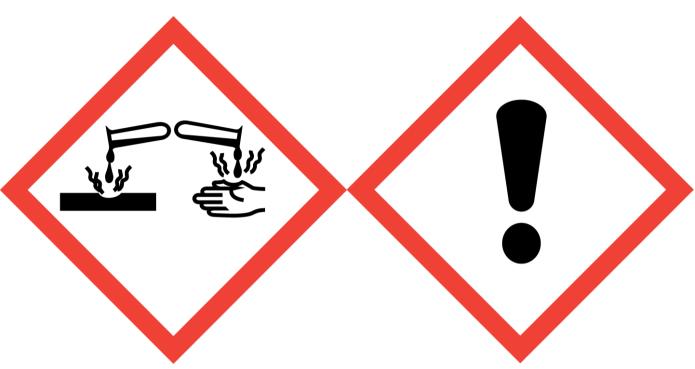

## Lavender Toilet Sink Mop (Contains: Citric Acid, Lathanol)

Danger: Causes serious eye damage. May cause respiratory irritation. Avoid breathing vapour or dust. Use only outdoors or in a well-ventilated area. Wear protective gloves/eye protection/face protection. IF INHALED: Remove victim to fresh air and keep at rest in a position comfortable for breathing. IF IN EYES: Rinse cautiously with water for several minutes. Remove contact lenses, if present and easy to do. Continue rinsing. Immediately call a POISON CENTER or doctor/physician. Dispose of contents/container to approved disposal site, in accordance with local regulations. Contains Linalool, Linalyl acetate. May produce an allergic reaction.