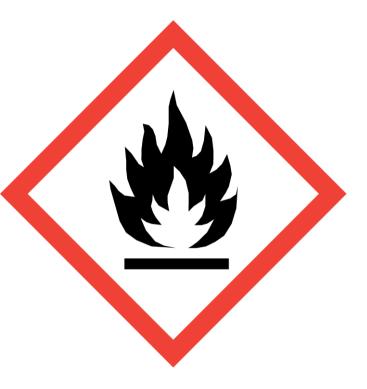

## **Home Sweet Home 25% Perfumers Alcohol**

Danger: Highly flammable liquid and vapour. Harmful to aquatic life with long lasting effects. Keep away from heat, sparks, open flames and hot surfaces. - No smoking. Take precautionary measures against static discharge. Avoid release to the environment. Wear protective gloves/eye protection/face protection. Dispose of contents/container to approved disposal site, in accordance with local regulations. Contains Benzyl salicylate, Linalyl acetate, TETRAMETHYLTRICY CLOPROPANOL, Tetrahydrolinalool, alpha-iso-Methylionone, d-Limonene, dl-Citronellol. May produce an allergic reaction.