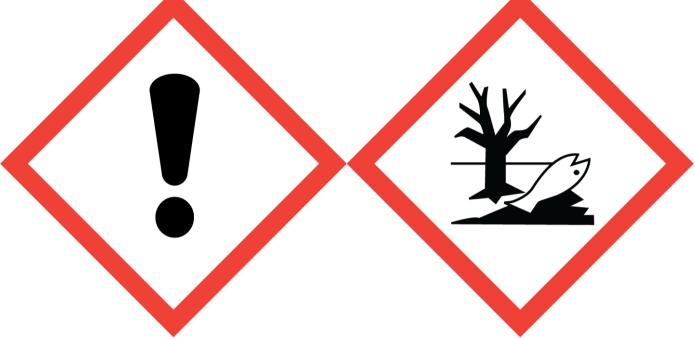

Perfect pooch (Contains:1-(1,2,3,4,5,6,7,8-Octahydro-2,3,8,8-tetramethyl-2-naphthalenyl) ethanone, 2,4-Dimethyl-3-cyclohexen-1-carboxaldehyde, Benzyl salicylate, alpha-iso-Methylionone)

Warning: Causes skin irritation. May cause an allergic skin reaction. Causes serious eye irritation. Toxic to aquatic life with long lasting effects. Avoid breathing vapour or dust. Wash hands and other contacted skin thoroughly after handling. Avoid release to the environment. Wear protective gloves/eye protection/face protection. IF ON SKIN: Wash with plenty of soap and water. IF IN EYES: Rinse cautiously with water for several minutes. Remove contact lenses, if present and easy to do. Continue rinsing. If skin irritation or rash occurs: Get medical advice/attention. Collect spillage. Dispose of contents/container to approved disposal site, in accordance with local regulations. Contains Allyl cyclohexanepropionate, delta-1-(2,6,6-Trimethyl-3-cyclohexen-1-yl)-2-buten-1-one. May produce an allergic reaction.