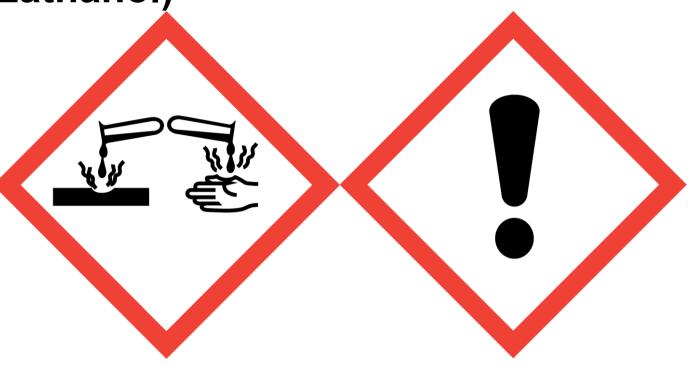

Perfect Pooch Toilet Sink Mop (Contains:Citric Acid, Lathanol)

Danger: Causes serious eye damage. May cause respiratory irritation. Avoid breathing vapour or dust. Use only outdoors or in a well-ventilated area. Wear protective gloves/eye protection/face protection. IF INHALED: Remove victim to fresh air and keep at rest in a position comfortable for breathing. IF IN EYES: Rinse cautiously with water for several minutes. Remove contact lenses, if present and easy to do. Continue rinsing. Immediately call a POISON CENTER or doctor/physician. Dispose of contents/container to approved disposal site, in accordance with local regulations. Contains 1-(1,2,3,4,5,6,7,8-Octahydro-2,3,8,8-tetramethyl-2-naphthalenyl)ethanone, Benzyl salicylate. May produce an allergic reaction.