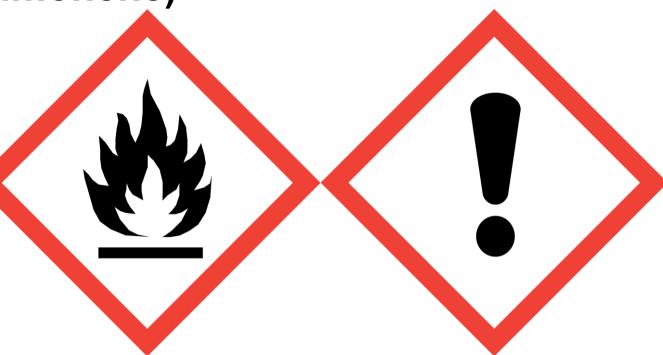

Sunny D 25% Perfumers Alcohol (Contains:Linalool, d-Limonene)

Danger: Highly flammable liquid and vapour. May cause an allergic skin reaction. Keep away from heat, sparks, open flames and hot surfaces. - No smoking. Take precautionary measures against static discharge. Avoid breathing vapour or dust. Wear protective gloves/eye protection/face protection. If skin irritation or rash occurs: Get medical advice/attention. Dispose of contents/container to approved disposal site, in accordance with local regulations. Contains Citral, Citronellal, Reaction mass of 1-(3,3-dimethylcyclohex-1-en-1-yl) pent-4-en-1-one and 1-(5,5-dimethylcyclohex-1-en-1-yl)pent-4-en-1-one. May produce an allergic reaction.