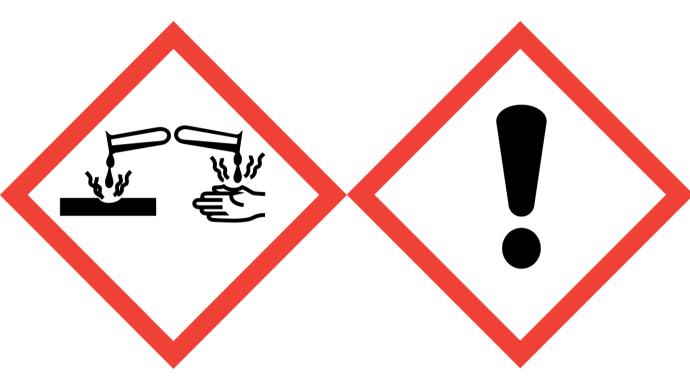

## La Belle Toilet Sink Mop (Contains:Citric Acid, Lathanol)

Danger: Causes serious eye damage. May cause respiratory irritation. Harmful to aquatic life with long lasting effects. Avoid breathing vapour or dust. Use only outdoors or in a well-ventilated area. Avoid release to the environment. Wear protective gloves/eye protection/face protection. IF INHALED: Remove victim to fresh air and keep at rest in a position comfortable for breathing. IF IN EYES: Rinse cautiously with water for several minutes. Remove contact lenses, if present and easy to do. Continue rinsing. Immediately call a POISON CENTER or doctor/physician. Dispose of contents/container to approved disposal site, in accordance with local regulations. Contains 1-(1,2,3,4,5,6,7,8-Octahydro-2,3,8,8-tetramethyl-2-naphthalenyl)ethanone, Tetrahydrolinalool. May produce an allergic reaction.