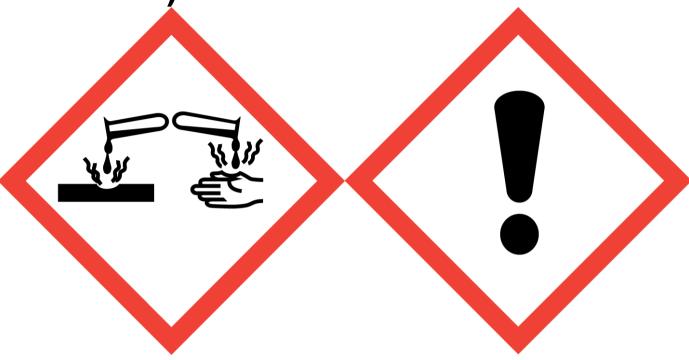

Witches Brew Toilet Sink Mop (Contains:Citric Acid, Lathanol)

Danger: Causes serious eye damage. May cause respiratory irritation. Avoid breathing vapour or dust. Use only outdoors or in a well-ventilated area. Wear protective gloves/eye protection/face protection. IF INHALED: Remove victim to fresh air and keep at rest in a position comfortable for breathing. IF IN EYES: Rinse cautiously with water for several minutes. Remove contact lenses, if present and easy to do. Continue rinsing. Immediately call a POISON CENTER or doctor/physician. Dispose of contents/container to approved disposal site, in accordance with local regulations. Contains Ethyl methylphenylglycidate. May produce an allergic reaction.