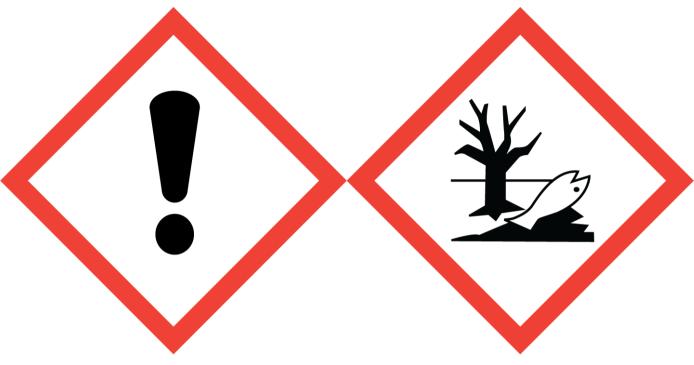

## Myrrh Tonka (Contains:1-(1,2,3,4,5,6,7,8-Octahydro-2,3,8,8-tetramethyl-2naphthalenyl)ethanone, 4-tert-Butylcyclohexyl acetate, Linalool, Piperonal)

Warning: Causes skin irritation. May cause an allergic skin reaction. Causes serious eye irritation. Toxic to aquatic life with long lasting effects. Avoid breathing vapour or dust. Wash hands and other contacted skin thoroughly after handling. Avoid release to the environment. Wear protective gloves/eye protection/face protection. IF ON SKIN: Wash with plenty of soap and water. IF IN EYES: Rinse cautiously with water for several minutes. Remove contact lenses, if present and easy to do. Continue rinsing. If skin irritation or rash occurs: Get medical advice/attention. Collect spillage. Dispose of contents/container to approved disposal site, in accordance with local regulations. Contains (E)-1-(2,6,6-Trimethyl-1,3-cyclohexadien-1-yl) -2-buten-1-one, 2,2,6-trimethyl- $\alpha$ -propylcyclohexanepropanol, 6,7-Dihydro-1,1,2,3,3-pentamethyl-4(5H)-indanone, Coumarin, Linalyl acetate, alpha-iso-Methylionone, d-Limonene, dl-Citronellol. May produce an allergic reaction.