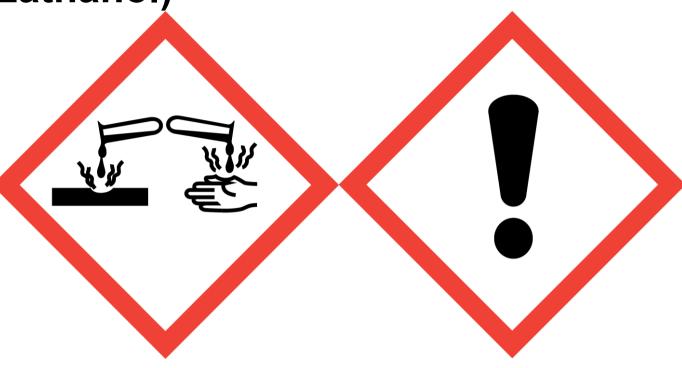

Myrrh & Tonka Toilet Sink Mop (Contains:Citric Acid, Lathanol)

Danger: Causes serious eye damage. May cause respiratory irritation. Harmful to aquatic life with long lasting effects. Avoid breathing vapour or dust. Use only outdoors or in a well-ventilated area. Avoid release to the environment. Wear protective gloves/eye protection/face protection. IF INHALED: Remove victim to fresh air and keep at rest in a position comfortable for breathing. IF IN EYES: Rinse cautiously with water for several minutes. Remove contact lenses, if present and easy to do. Continue rinsing. Immediately call a POISON CENTER or doctor/physician. Dispose of contents/container to approved disposal site, in accordance with local regulations. Contains 1-(1,2,3,4,5,6,7,8-Octahydro-2,3,8,8-tetramethyl-2-naphthalenyl)ethanone, 4-tert-Butylcyclohexyl acetate. May produce an allergic reaction.