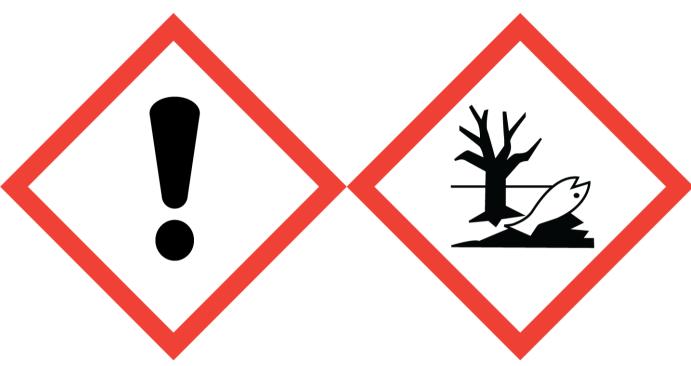

Troll's Breath (Contains:1-(1,2,3,4,5,6,7,8-Octahydro-2,3,8,8-tetramethyl-2-naphthalenyl) ethanone, 3,7-Dimethyl-1,6-nonadien-3-ol, Cedryl methyl ether, Linalyl acetate)

Warning: May cause an allergic skin reaction. Toxic to aquatic life with long lasting effects. Avoid breathing vapour or dust. Avoid release to the environment. Wear protective gloves/eye protection/face protection. IF ON SKIN: Wash with plenty of soap and water. If skin irritation or rash occurs: Get medical advice/attention. Collect spillage. Dispose of contents/container to approved disposal site, in accordance with local regulations. Contains 2,6,10-Trimethyl-9-undecenal, 3-(o-Ethylphenyl)-2,2-dimethylpropionaldehyde, Geraniol, Isoeugenyl methyl ether, Methoxy dicyclopentadiene carboxaldehyde, Methyl 2-nonynoate, Methyl atrarate, alpha-Methyl-1,3-benzodioxole-5-propionaldehyde, beta-Pinene. May produce an allergic reaction.