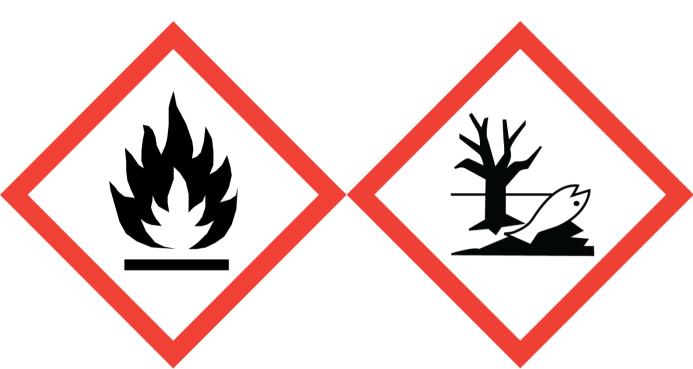

## **Troll's Breath 25% Perfumers Alcohol**

Danger: Highly flammable liquid and vapour. Toxic to aquatic life with long lasting effects. Keep away from heat, sparks, open flames and hot surfaces. - No smoking. Take precautionary measures against static discharge. Avoid release to the environment. Wear protective gloves/eye protection/face protection. Collect spillage. Dispose of contents/container to approved disposal site, in accordance with local regulations. Contains 1-(1,2,3,4,5,6,7,8-Octahydro-2,3,8,8-tetramethyl-2-naphthalenyl)ethanone, 3,7-Dimethyl-1,6-nonadien-3-ol, Cedryl methyl ether, Isoeugenyl methyl ether, Linalyl acetate, Methoxy dicyclopentadiene carboxaldehyde, Methyl atrarate, alpha-Methyl-1,3-benzodioxole-5-propionaldehyde. May produce an allergic reaction.