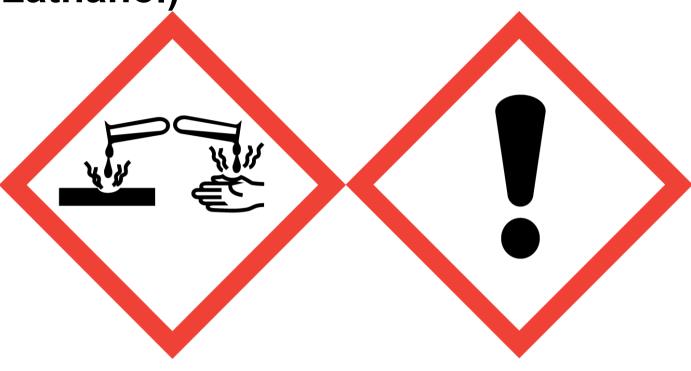

Troll's Breath Toilet Sink Mop (Contains:Citric Acid, Lathanol)

Danger: Causes serious eye damage. May cause respiratory irritation. Harmful to aquatic life with long lasting effects. Avoid breathing vapour or dust. Use only outdoors or in a well-ventilated area. Avoid release to the environment. Wear protective gloves/eye protection/face protection. IF INHALED: Remove victim to fresh air and keep at rest in a position comfortable for breathing. IF IN EYES: Rinse cautiously with water for several minutes. Remove contact lenses, if present and easy to do. Continue rinsing. Immediately call a POISON CENTER or doctor/physician. Dispose of contents/container to approved disposal site, in accordance with local regulations.