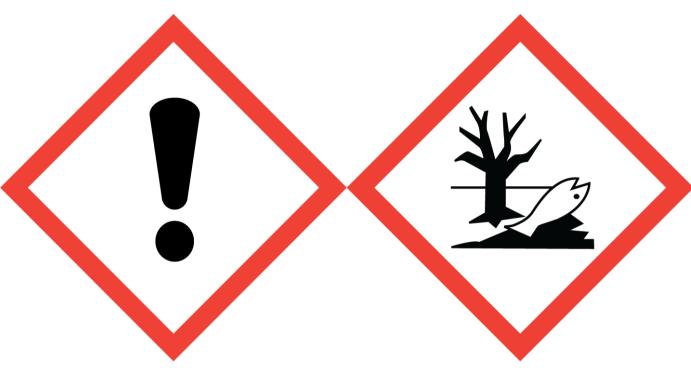

## Blue Male (Contains:1-(1,2,3,4,5,6,7,8-Octahydro-2,3,8,8-tetramethyl-2-naphthalenyl)ethanone, Cedryl methyl ether, Linalyl acetate, dl-Citronellol)

Warning: Causes skin irritation. May cause an allergic skin reaction. Causes serious eye irritation. Toxic to aquatic life with long lasting effects. Avoid breathing vapour or dust. Wash hands and other contacted skin thoroughly after handling. Avoid release to the environment. Wear protective gloves/eye protection/face protection. IF ON SKIN: Wash with plenty of soap and water. IF IN EYES: Rinse cautiously with water for several minutes. Remove contact lenses, if present and easy to do. Continue rinsing. If skin irritation or rash occurs: Get medical advice/attention. Collect spillage. Dispose of contents/container to approved disposal site, in accordance with local regulations. Contains Citral, Coumarin, Linalool, Reaction mass of (1S,3aR,4S,8aS)-4,8,8-trimethyl-9-methylidenedecahydro-1,4-methanoazulene and (1R,4E,9S)-4,11,11-trimethyl-8-methylidenebicyclo[7.2.0]undec-4-ene, d-Limonene, trans-Anethole. May produce an allergic reaction.