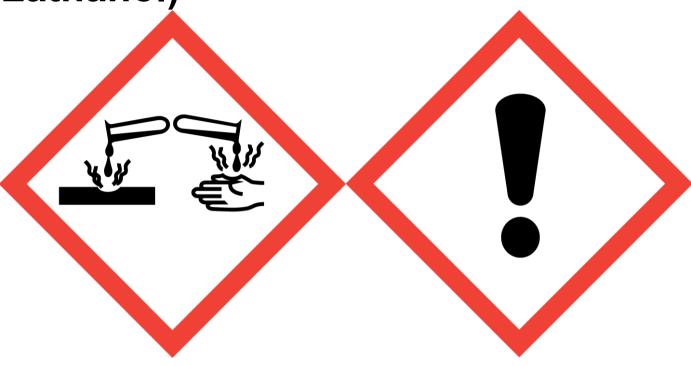

Vanilla Pumpkin Toilet Sink Mop (Contains:Citric Acid, Lathanol)

Danger: Causes serious eye damage. May cause respiratory irritation. Avoid breathing vapour or dust. Use only outdoors or in a well-ventilated area. Wear protective gloves/eye protection/face protection. IF INHALED: Remove victim to fresh air and keep at rest in a position comfortable for breathing. IF IN EYES: Rinse cautiously with water for several minutes. Remove contact lenses, if present and easy to do. Continue rinsing. Immediately call a POISON CENTER or doctor/physician. Dispose of contents/container to approved disposal site, in accordance with local regulations. Contains Cinnamaldehyde, Citral, Eugenol. May produce an allergic reaction.