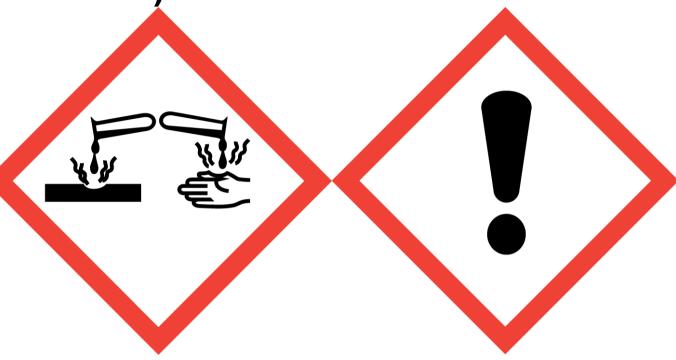

Blackberry & Bay Toilet Sink Mop (Contains:Citric Acid, Lathanol)

Danger: Causes serious eye damage. May cause respiratory irritation. Harmful to aquatic life with long lasting effects. Avoid breathing vapour or dust. Use only outdoors or in a well-ventilated area. Avoid release to the environment. Wear protective gloves/eye protection/face protection. IF INHALED: Remove victim to fresh air and keep at rest in a position comfortable for breathing. IF IN EYES: Rinse cautiously with water for several minutes. Remove contact lenses, if present and easy to do. Continue rinsing. Immediately call a POISON CENTER or doctor/physician. Dispose of contents/container to approved disposal site, in accordance with local regulations. Contains 1-(1,2,3,4,5,6,7,8-Octahydro-2,3,8,8-tetramethyl-2-naphthalenyl)ethanone. May produce an allergic reaction.