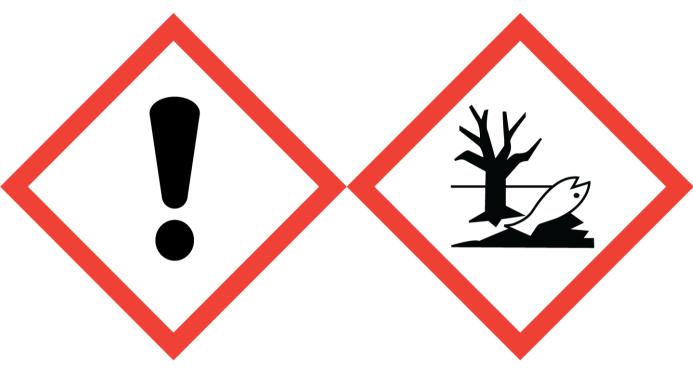

## LUXE LIVING (Contains:1-(1,2,3,4,5,6,7,8-Octahydro-2,3,8,8-tetramethyl-2-naphthalenyl) ethanone, 4-tert-Butylcyclohexyl acetate, Isoeugenol, alpha-Hexylcinnamaldehyde)

Warning: May cause an allergic skin reaction. Toxic to aquatic life with long lasting effects. Avoid breathing vapour or dust. Avoid release to the environment. Wear protective gloves/eye protection/face protection. IF ON SKIN: Wash with plenty of soap and water. If skin irritation or rash occurs: Get medical advice/attention. Collect spillage. Dispose of contents/container to approved disposal site, in accordance with local regulations. Contains 3-(o-Ethylphenyl) -2,2-dimethylpropionaldehyde, 6,7-Dihydro-1,1,2,3,3-pentamethyl-4 (5H)-indanone, Acetyl cedrene, Cedryl methyl ether, Coumarin, Hexyl salicylate, Linalyl acetate, alpha-iso-Methylionone, d-Limonene. May produce an allergic reaction.