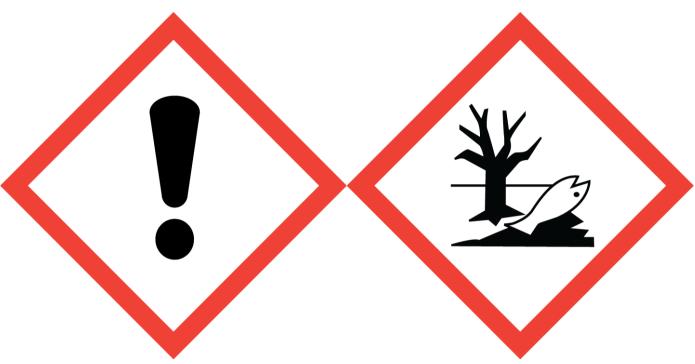

## White Christmas (Contains: 2-Methyl-3-(p-isopropylphenyl) propional dehyde, Benzyl benzoate, Coumarin, alpha-Hexylcinnamal dehyde)

Warning: Harmful if swallowed. Causes skin irritation. May cause an allergic skin reaction. Causes serious eye irritation. Very toxic to aquatic life. Toxic to aquatic life with long lasting effects. Avoid breathing vapour or dust. Wash hands and other contacted skin thoroughly after handling. Avoid release to the environment. Wear protective gloves/eye protection/face protection. IF SWALLOWED: call a POISON CENTER or doctor/physician if you feel unwell. IF ON SKIN: Wash with plenty of soap and water. IF IN EYES: Rinse cautiously with water for several minutes. Remove contact lenses, if present and easy to do. Continue rinsing. If skin irritation or rash occurs: Get medical advice/attention. Collect spillage. Dispose of contents/container to approved disposal site, in accordance with local regulations. Contains 2,4-Dimethyl-3-cyclohexen-1-carboxaldehyde, Allyl cyclohexanepropionate, Isoeugenol, Linalool, Linalyl acetate, Piperonal. May produce an allergic reaction.