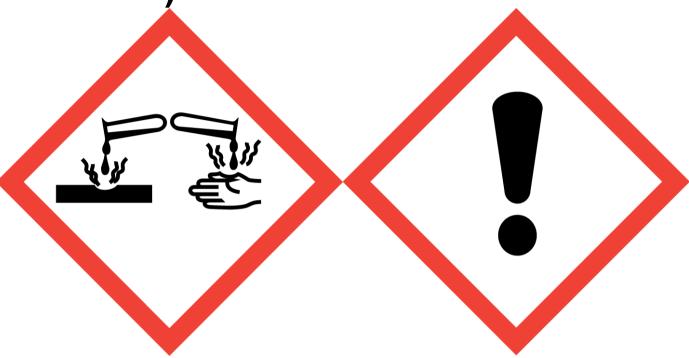

White Christmas Toilet Sink Mop (Contains:Citric Acid, Lathanol)

Danger: Causes serious eye damage. May cause respiratory irritation. Avoid breathing vapour or dust. Use only outdoors or in a well-ventilated area. Wear protective gloves/eye protection/face protection. IF INHALED: Remove victim to fresh air and keep at rest in a position comfortable for breathing. IF IN EYES: Rinse cautiously with water for several minutes. Remove contact lenses, if present and easy to do. Continue rinsing. Immediately call a POISON CENTER or doctor/physician. Dispose of contents/container to approved disposal site, in accordance with local regulations. Contains 2-Methyl-3-(p-isopropylphenyl)propionaldehyde, alpha-Hexylcinnamaldehyde. May produce an allergic reaction.