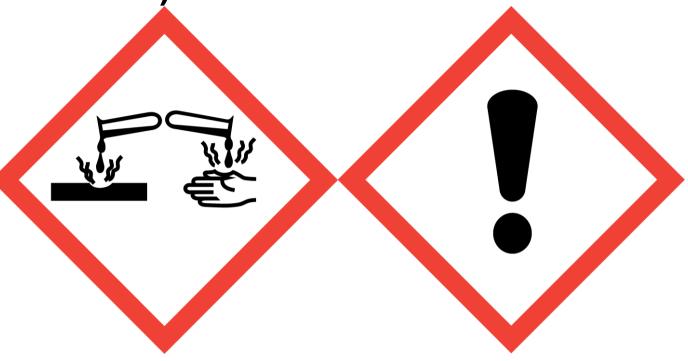

Santa's List Toilet Sink Mop (Contains:Citric Acid, Lathanol)

Danger: Causes serious eye damage. May cause respiratory irritation. Avoid breathing vapour or dust. Use only outdoors or in a well-ventilated area. Wear protective gloves/eye protection/face protection. IF INHALED: Remove victim to fresh air and keep at rest in a position comfortable for breathing. IF IN EYES: Rinse cautiously with water for several minutes. Remove contact lenses, if present and easy to do. Continue rinsing. Immediately call a POISON CENTER or doctor/physician. Dispose of contents/container to approved disposal site, in accordance with local regulations.