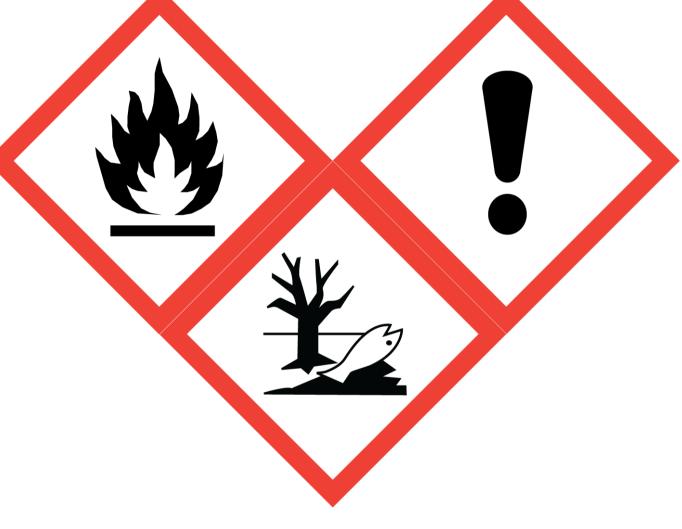

Opium 25% Perfumers Alcohol (Contains:1-(1,2,3,4,5,6,7,8-Octahydro-2,3,8,8tetramethyl-2-naphthalenyl)ethanone, Benzyl salicylate, Linalool, d-Limonene)

Danger: Highly flammable liquid and vapour. May cause an allergic skin reaction. Causes serious eye irritation. Toxic to aquatic life with long lasting effects. Keep away from heat, sparks, open flames and hot surfaces. - No smoking. Take precautionary measures against static discharge. Avoid breathing vapour or dust. Avoid release to the environment. Wear protective gloves/eye protection/face protection. IF IN EYES: Rinse cautiously with water for several minutes. Remove contact lenses, if present and easy to do. Continue rinsing. If skin irritation or rash occurs: Get medical advice/attention. Collect spillage. Dispose of contents/container to approved disposal site, in accordance with local regulations. Contains Cinnamaldehyde, Coumarin, Eugenol, Geraniol, Hydroxycitronellal, Isoeugenol, Linalyl acetate, Neryl acetate, Reaction mass of geranyl acetate and neryl acetate, alpha-Amylcinnamaldehyde, alpha-Hexylcinnamaldehyde, dl-Citronellol. May produce an allergic reaction.