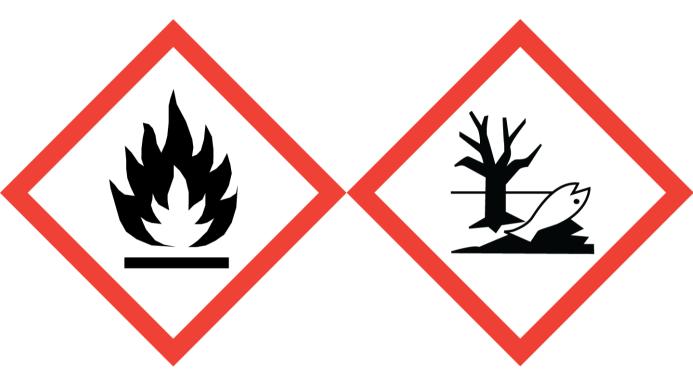

## **Detol 25% Perfumers Alcohol**

Danger: Highly flammable liquid and vapour. Toxic to aquatic life with long lasting effects. Keep away from heat, sparks, open flames and hot surfaces. - No smoking. Take precautionary measures against static discharge. Avoid release to the environment. Wear protective gloves/eye protection/face protection. Collect spillage. Dispose of contents/container to approved disposal site, in accordance with local regulations. Contains 2-Methylundecanal, Citral, Citronellal, Dimethylcyclohex-3-ene-1-carbaldehyde (isomer unspecified), Linalool, Reaction mass of 1-isopropyl-4-methyl-7-oxabicyclo[2.2.1] heptane and 1,3,3-trimethyl-2-oxabicyclo[2.2.2]octane, Terpinolene, alpha-Pinene, beta-Caryophyllene, beta-Pinene, d-Limonene, l-.beta.-Pinene. May produce an allergic reaction.