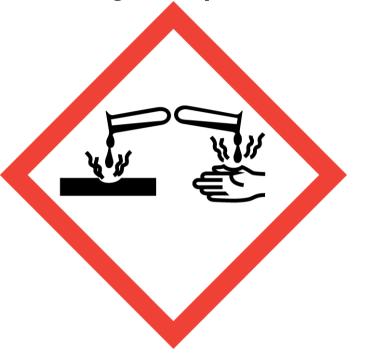

## Detol Multi Purpose Cleaner Base (Contains:Alcohol Ethoxylate)

Danger: Causes skin irritation. Causes serious eye damage. Wash hands and other contacted skin thoroughly after handling. Wear protective gloves/eye protection/face protection. IF ON SKIN: Wash with plenty of soap and water. IF IN EYES: Rinse cautiously with water for several minutes. Remove contact lenses, if present and easy to do. Continue rinsing. Immediately call a POISON CENTER or doctor/physician. Contains alpha-Pinene. May produce an allergic reaction.