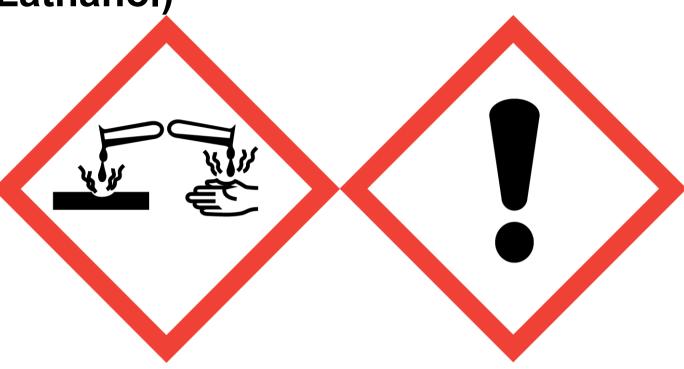

Pink Blossom Toilet Sink Mop (Contains:Citric Acid, Lathanol)

Danger: Causes serious eye damage. May cause respiratory irritation. Avoid breathing vapour or dust. Use only outdoors or in a well-ventilated area. Wear protective gloves/eye protection/face protection. IF INHALED: Remove victim to fresh air and keep at rest in a position comfortable for breathing. IF IN EYES: Rinse cautiously with water for several minutes. Remove contact lenses, if present and easy to do. Continue rinsing. Immediately call a POISON CENTER or doctor/physician. Dispose of contents/container to approved disposal site, in accordance with local regulations. Contains 1-(1,2,3,4,5,6,7,8-Octahydro-2,3,8,8-tetramethyl-2-naphthalenyl)ethanone, Benzyl salicylate, Linalool, alpha-Hexylcinnamaldehyde, delta-1-(2,6,6-Trimethyl-3-cyclohexen-1-yl)-2-buten-1-one. May produce an allergic reaction.