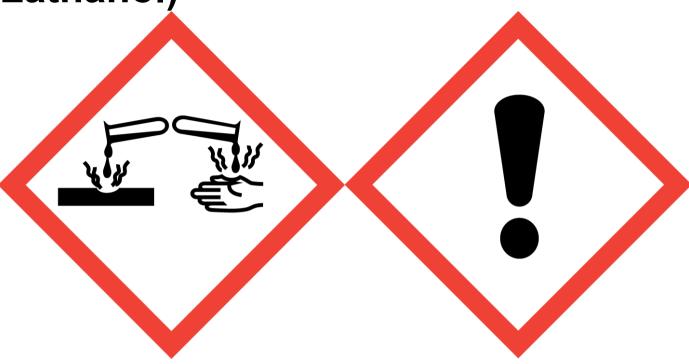

Dreamy Jasmine Toilet Sink Mop (Contains:Citric Acid, Lathanol)

Danger: Causes serious eye damage. May cause respiratory irritation. Harmful to aquatic life with long lasting effects. Avoid breathing vapour or dust. Use only outdoors or in a well-ventilated area. Avoid release to the environment. Wear protective gloves/eye protection/face protection. IF INHALED: Remove victim to fresh air and keep at rest in a position comfortable for breathing. IF IN EYES: Rinse cautiously with water for several minutes. Remove contact lenses, if present and easy to do. Continue rinsing. Immediately call a POISON CENTER or doctor/physician. Dispose of contents/container to approved disposal site, in accordance with local regulations.