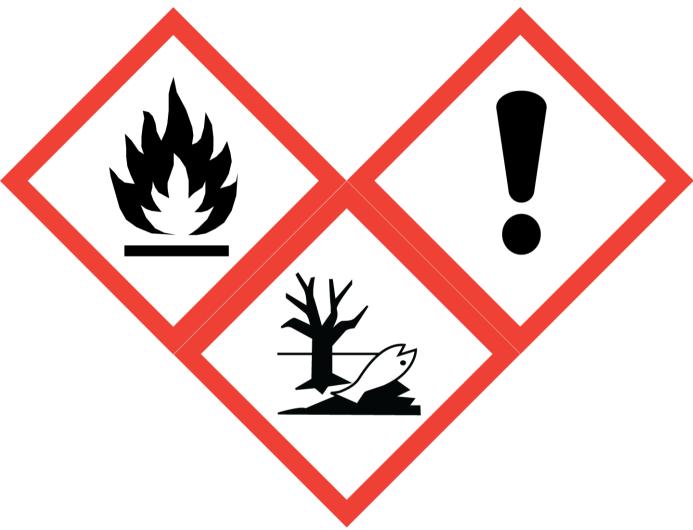

## Berry Splash 25% Perfumers Alcohol (Contains:1-(1,2,3,4,5,6,7,8-Octahydro-2,3,8,8-tetramethyl-2-naphthalenyl)ethanone)

Danger: Highly flammable liquid and vapour. May cause an allergic skin reaction. Toxic to aquatic life with long lasting effects. Keep away from heat, sparks, open flames and hot surfaces. - No smoking. Take precautionary measures against static discharge. Avoid breathing vapour or dust. Avoid release to the environment. Wear protective gloves/eye protection/face protection. If skin irritation or rash occurs: Get medical advice/attention. Collect spillage. Dispose of contents/container to approved disposal site, in accordance with local regulations. Contains 3,7-Dimethyl-1,6-nonadien-3-ol, 6,7-Dihydro-1,1,2,3,3-pentamethyl-4(5H)-indanone, Benzyl salicylate, Cedryl methyl ether, Hydroxycitronellal, alpha-Methyl-1,3-benzodioxole-5-propionaldehyde, d-Limonene. May produce an allergic reaction.