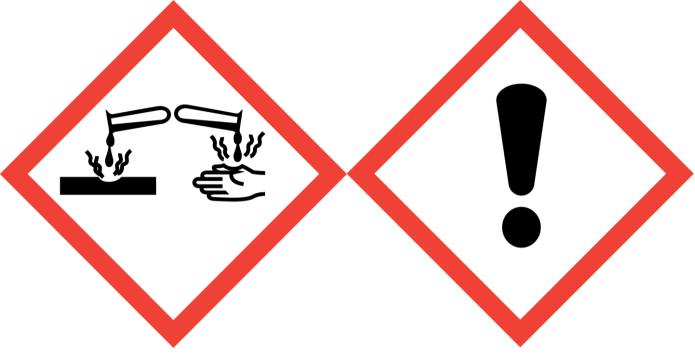

## Sandalwood & Jasmine Toilet Sink Mop (Contains:Citric Acid, Lathanol)

Danger: Causes serious eye damage. May cause respiratory irritation. Harmful to aquatic life with long lasting effects. Avoid breathing vapour or dust. Use only outdoors or in a well-ventilated area. Avoid release to the environment. Wear protective gloves/eye protection/face protection. IF INHALED: Remove victim to fresh air and keep at rest in a position comfortable for breathing. IF IN EYES: Rinse cautiously with water for several minutes. Remove contact lenses, if present and easy to do. Continue rinsing. Immediately call a POISON CENTER or doctor/physician. Dispose of contents/container to approved disposal site, in accordance with local regulations. Contains 1-(1,2,3,4,5,6,7,8-Octahydro-2,3,8,8-tetramethyl-2naphthalenyl)ethanone, Benzyl salicylate, alpha-Hexylcinnamaldehyde, alpha-iso-Methylionone. May produce an allergic reaction.