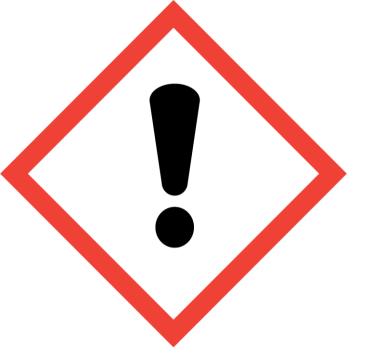

## Cinnamon (Contains:Cinnamyl alcohol, Eugenol, alpha-Methylcinnamaldehyde)

Warning: Causes skin irritation. May cause an allergic skin reaction. Causes serious eye irritation. Avoid breathing vapour or dust. Wash hands and other contacted skin thoroughly after handling. Wear protective gloves/eye protection/face protection. IF ON SKIN: Wash with plenty of soap and water. IF IN EYES: Rinse cautiously with water for several minutes. Remove contact lenses, if present and easy to do. Continue rinsing. If skin irritation or rash occurs: Get medical advice/attention. Dispose of contents/container to approved disposal site, in accordance with local regulations. Contains Coumarin, Linalool, dl-Citronellol. May produce an allergic reaction.