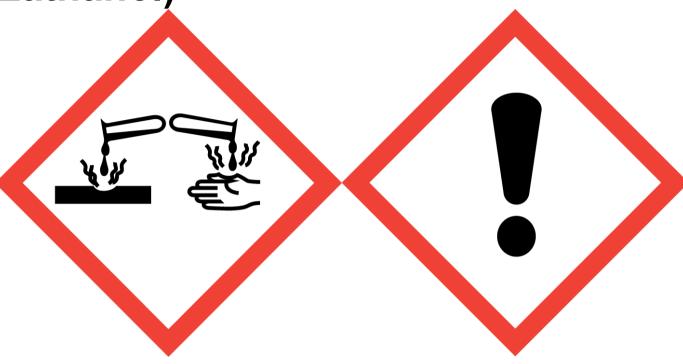

Seychelles Toilet Sink Mop (Contains:Citric Acid, Lathanol)

Danger: Causes serious eye damage. May cause respiratory irritation. Harmful to aquatic life with long lasting effects. Avoid breathing vapour or dust. Use only outdoors or in a well-ventilated area. Avoid release to the environment. Wear protective gloves/eye protection/face protection. IF INHALED: Remove victim to fresh air and keep at rest in a position comfortable for breathing. IF IN EYES: Rinse cautiously with water for several minutes. Remove contact lenses, if present and easy to do. Continue rinsing. Immediately call a POISON CENTER or doctor/physician. Dispose of contents/container to approved disposal site, in accordance with local regulations. Contains 1-(1,2,3,4,5,6,7,8-Octahydro-2,3,8,8-tetramethyl-2-naphthalenyl)ethanone, Linalyl acetate, d-Limonene. May produce an allergic reaction.