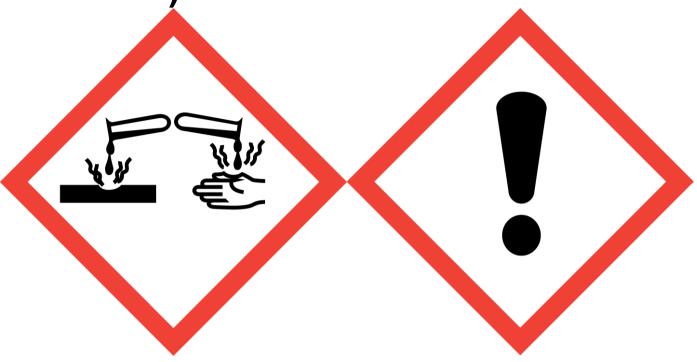

Strawberry Bon Bon Toilet Sink Mop (Contains:Citric Acid, Lathanol)

Danger: Causes serious eye damage. May cause respiratory irritation. Avoid breathing vapour or dust. Use only outdoors or in a well-ventilated area. Wear protective gloves/eye protection/face protection. IF INHALED: Remove victim to fresh air and keep at rest in a position comfortable for breathing. IF IN EYES: Rinse cautiously with water for several minutes. Remove contact lenses, if present and easy to do. Continue rinsing. Immediately call a POISON CENTER or doctor/physician. Dispose of contents/container to approved disposal site, in accordance with local regulations.