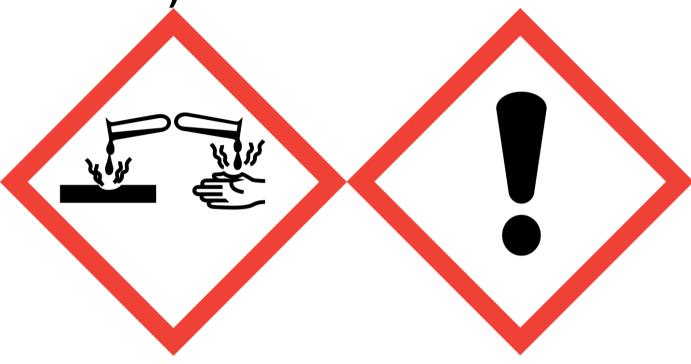

## Angel Wings Toilet Sink Mop (Contains:Citric Acid, Lathanol)

Danger: Causes serious eye damage. May cause respiratory irritation. Avoid breathing vapour or dust. Use only outdoors or in a well-ventilated area. Wear protective gloves/eye protection/face protection. IF INHALED: Remove victim to fresh air and keep at rest in a position comfortable for breathing. IF IN EYES: Rinse cautiously with water for several minutes. Remove contact lenses, if present and easy to do. Continue rinsing. Immediately call a POISON CENTER or doctor/physician. Dispose of contents/container to approved disposal site, in accordance with local regulations. Contains Piperonal. May produce an allergic reaction.