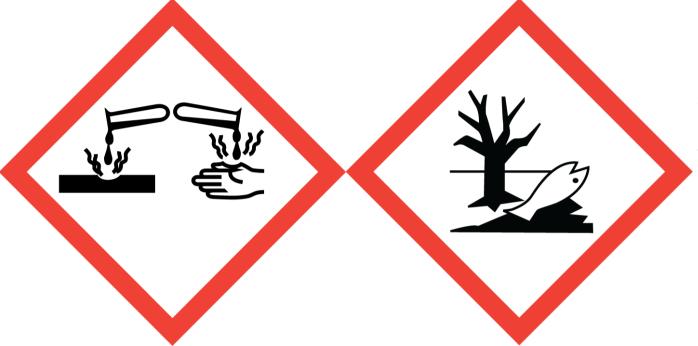

## Watermelon Disinfectant Multipurpose Cleaner Base (Contains:QUATERNARY AMMONIUM COMPOUNDS, C12-14 (EVEN NUMBERED)-ALKYLDIMETHYL CHLORIDES)

Danger: Causes severe skin burns and eye damage. Toxic to aquatic life with long lasting effects. Do not breathe vapour or dust. Wash hands and other contacted skin thoroughly after handling. Avoid release to the environment. Wear protective gloves/eye protection/face protection. If swallowed: Rinse mouth. Do not induce vomiting. IF ON SKIN (or hair): Remove/take off immediately all contaminated clothing. Rinse skin with water/shower. IF INHALED: Remove victim to fresh air and keep at rest in a position comfortable for breathing. IF IN EYES: Rinse cautiously with water for several minutes. Remove contact lenses, if present and easy to do. Continue rinsing. Immediately call a POISON CENTER or doctor/physician. Collect spillage. Dispose of contents/container to approved disposal site, in accordance with local regulations. Contains Ethyl methylphenylglycidate, Linalool. May produce an allergic reaction.