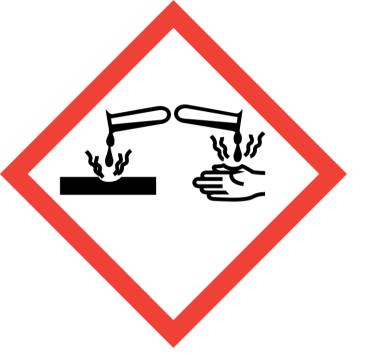

## Watermelon Multi Purpose Cleaner Base (Contains: Alcohol Ethoxylate)

Danger: Causes skin irritation. Causes serious eye damage. Wash hands and other contacted skin thoroughly after handling. Wear protective gloves/eye protection/face protection. IF ON SKIN: Wash with plenty of soap and water. IF IN EYES: Rinse cautiously with water for several minutes. Remove contact lenses, if present and easy to do. Continue rinsing. Immediately call a POISON CENTER or doctor/physician. Contains Ethyl methylphenylglycidate, Linalool. May produce an allergic reaction.